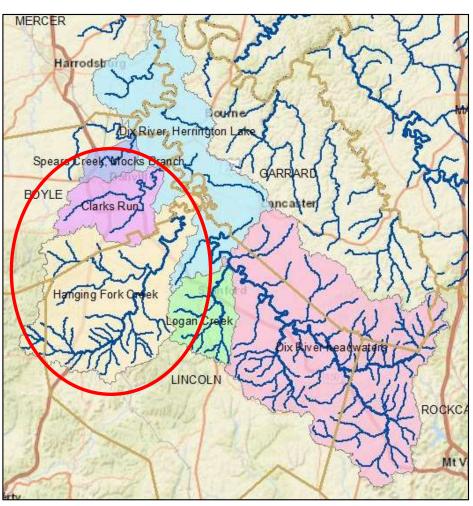

#### Dix River Watershed





## Hanging Fork & Clarks Run Subwatersheds





#### Clarks Run Sampling Sites



#### Hanging Fork Sampling Sites



## Dix River Watershed 2019 Watershed Watch Sampling Results

| Site              |                                                                   |         | E. coli |       | Conductivity |       | Exceedances |     | ices  | Specialty Samples |          | 40    | 4                  |
|-------------------|-------------------------------------------------------------------|---------|---------|-------|--------------|-------|-------------|-----|-------|-------------------|----------|-------|--------------------|
| Stream            | Location                                                          | County  | Geomean | Grade | Geomean      | Grade | Diss.       | рн  | Turb. | Metals            | Nitrogen | Phos.