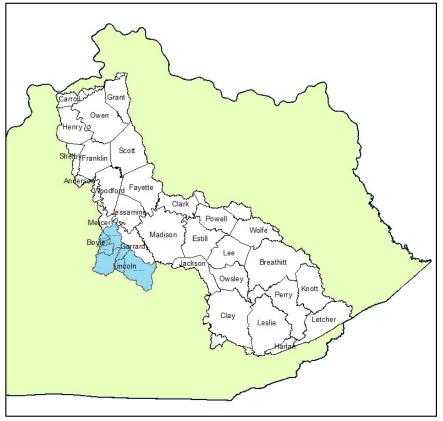

#### Dix River Watershed





## Hanging Fork & Clarks Run Subwatersheds





#### Clarks Run Sampling Sites



#### Hanging Fork Sampling Sites



## Dix River Watershed 2019 Watershed Watch Sampling Results

| Site              |                                                                   |         | E. coli |       | Conductivity |       | Exceedances |     | ices  | Specialty Samples |          | 40    | 4                  |
|-------------------|-------------------------------------------------------------------|---------|---------|-------|--------------|-------|-------------|-----|-------|-------------------|----------|-------|--------------------|
| Stream            | Location                                                          | County  | Geomean | Grade | Geomean      | Grade | Diss.       | рн  |