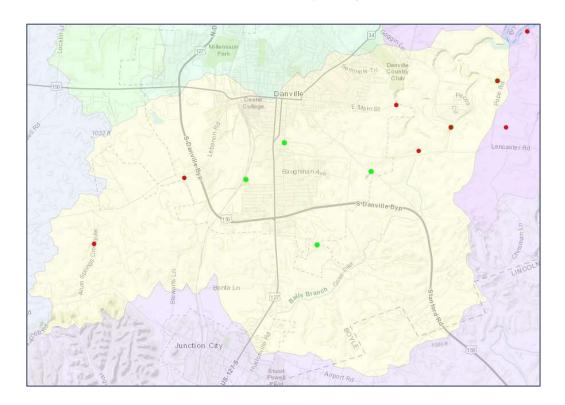

#### Dix River Watershed





## Hanging Fork & Clarks Run Subwatersheds





#### Clarks Run Sampling Sites



#### Hanging Fork Sampling Sites



## Dix River Watershed 2019 Watershed Watch Sampling Results

| Site              |                                                                   |         | E. coli |       | Conductivity |       | Exceedances |     | ices  | Specialty Samples |          | 40    | 4                  |
|-------------------|-------------------------------------------------------------------|---------|---------|-------|--------------|-------|-------------|-----|-------|-------------------|----------|-------|--------------------|
| Stream            | Location                                                          | County  | Geomean | Grade | Geomean      | Grade | Diss.       | рн  | Turb. | Metals            | Nitrogen | Phos. | Site of<br>Concern |
| Unnamed Tri