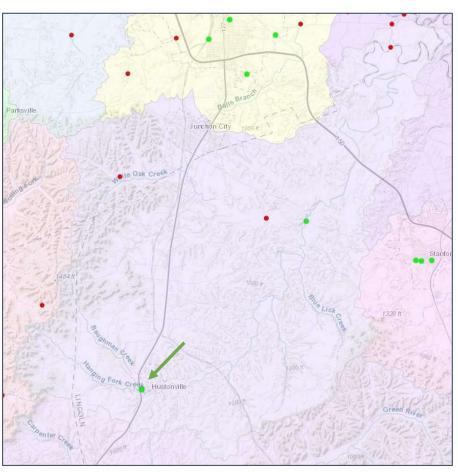

## Hanging Fork & Clarks Run Subwatersheds

#### Clarks Run Sampling Sites

#### Hanging Fork Sampling Sites