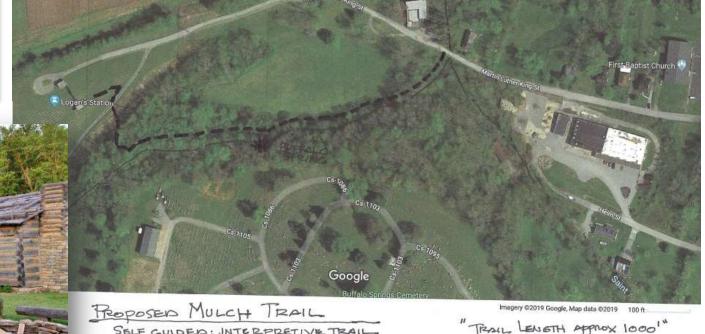

### **Buffalo Springs & St. Asaph Creek, Lincoln County**

SELF GUIDED; INTERPRETIVE TRAIL

Interpretive Trail for Buffalo Springs Requesting \$5,000