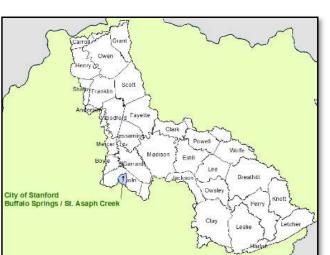

### **Buffalo Springs & St. Asaph Creek, Lincoln County**

SELF GUIDED; INTERPRETIVE TRAIL

Interpretive Trail for Buffalo Springs Requesting \$5,000