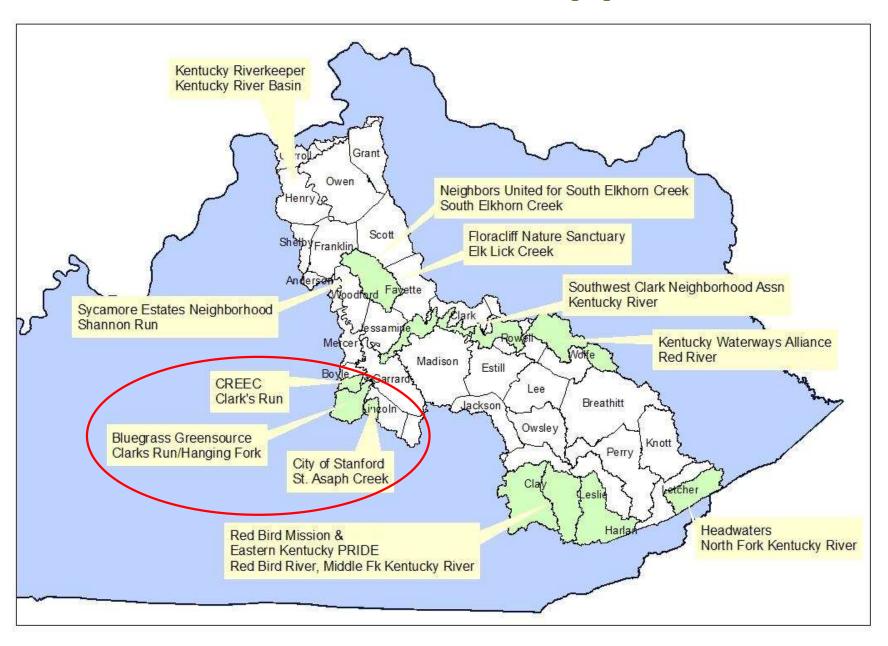

# 2020-22 Kentucky River Authority Watershed Grant Applicants

#### Clarks Run of Dix River, Boyle County

Evaluate removal of historic low-head dams & stormwater management installations

Requesting \$5,000

### **Buffalo Springs & St. Asaph Creek, Lincoln County**

SELF GUIDED; INTERPRETIVE TRAIL

Interpretive Trail for Buffalo Springs Requesting \$5,000

#### Clark's Run and Hanging Fork, Boyle/Lincoln Co.

Junior Water Explorer Festivals Requesting \$5,000