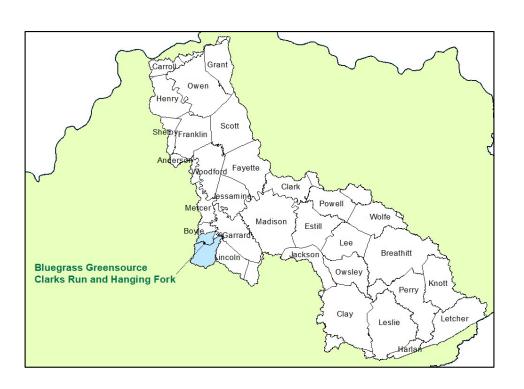

#### Clark's Run and Hanging Fork, Boyle/Lincoln Co.

Junior Water Explorer Festivals Requesting \$5,000