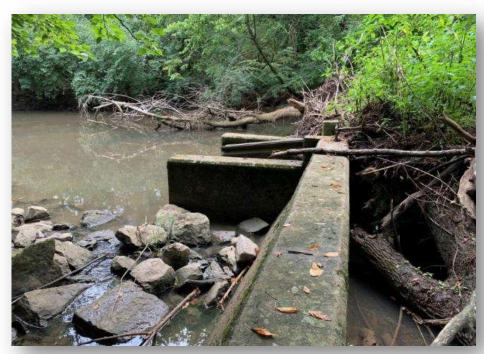

#### Clarks Run of Dix River, Boyle County

Evaluate removal of historic low-head dams & stormwater management installations

Requesting \$5,000