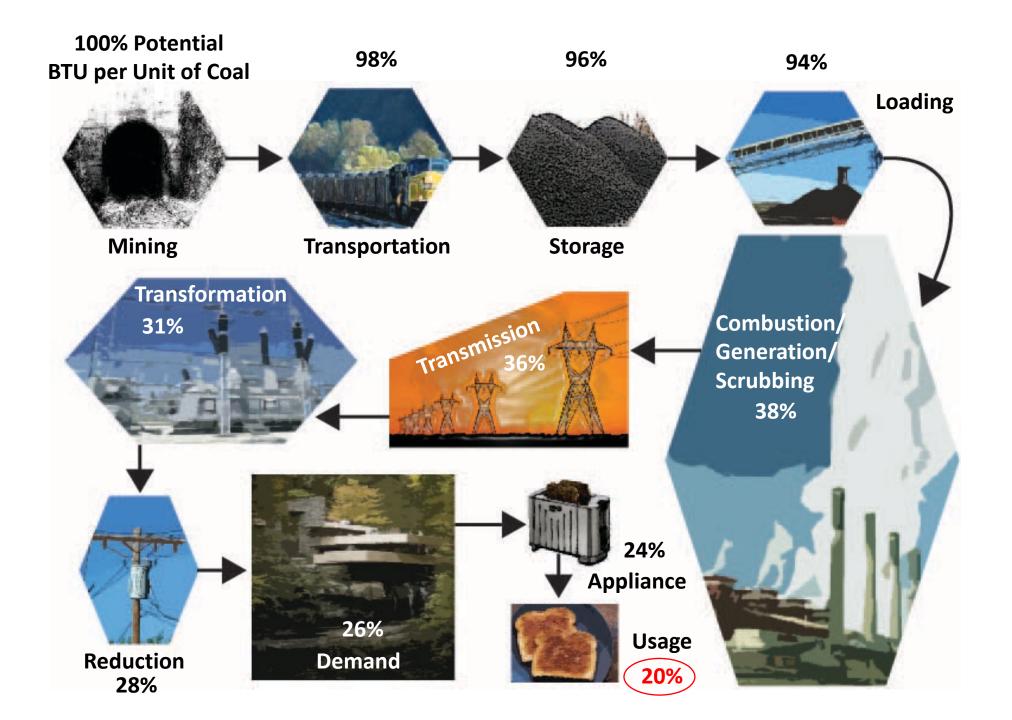

## **Electricity Generation U.S. vs. Ky**





## **Examples of New Renewable Generation in Central Kentucky**



LG&E/KU E.W. Brown Generating Station: 10 MW



Mother Ann Lee Hydroelectric Station: 2,040 kW



**East Kentucky Power: 8.5 MWs** 



BMU Solar Lease: ~ 60 kW



**Geenex (In Development): 100 – 200 MWs** 

## **End Use Saving Opportunities**

## The 3 Keys to Energy Savings

- 1. Conservation
- 2. Energy Efficiency
- 3. Renewable Energy



Return on Investment (ROI)



<sup>\*</sup>Savings go to the bottom line







| Expenditure<br>Type | Capital<br>Investment                            | No Cost/<br>Low Cost                                            | Utility Bills/<br>Demand Charge                                        |   | Additional<br>Expenses