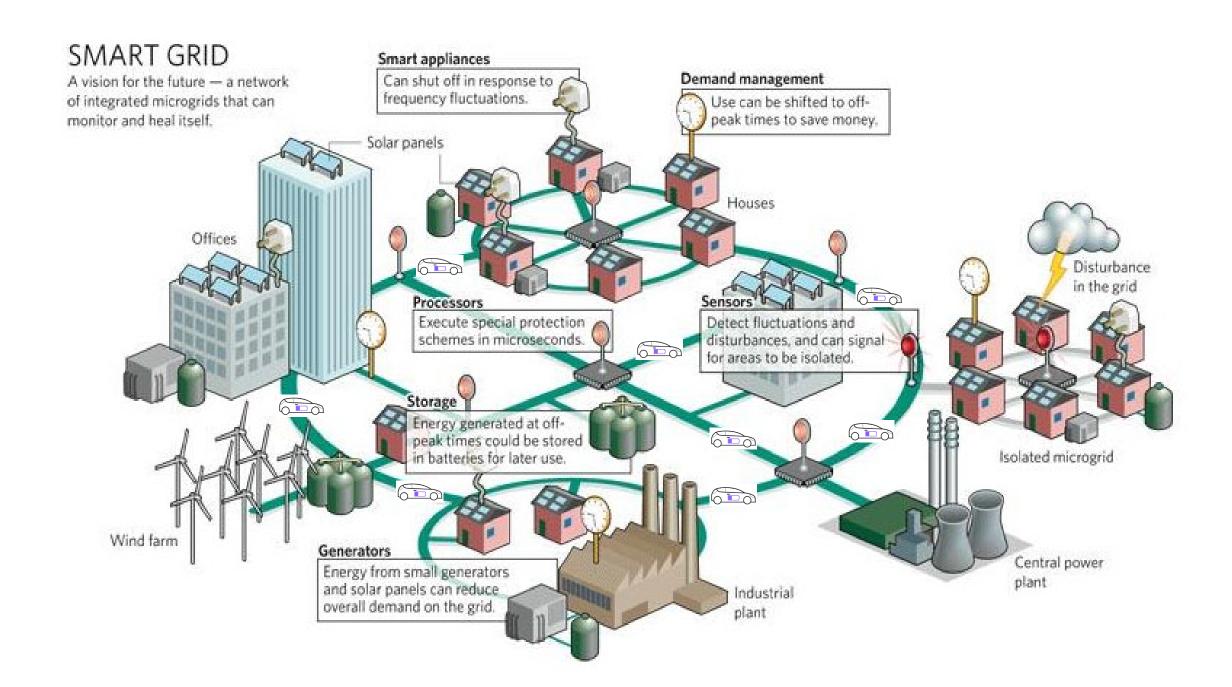

ons | peak shaving, load<br>shifting, demand side<br>management, bill errors |   | outside consulting<br>savings, efficiency<br>of repair, and decisions,<br>data management |
| Range of Savings    | 20 - 30%                                         | 10 - 20%                                                        | Variable                                                               |   | Variable                                                                                  |
| Demand Cost         |                                                  |                                                                 | Supply Cost                                                            | • | Misc. Cost                                                                                |