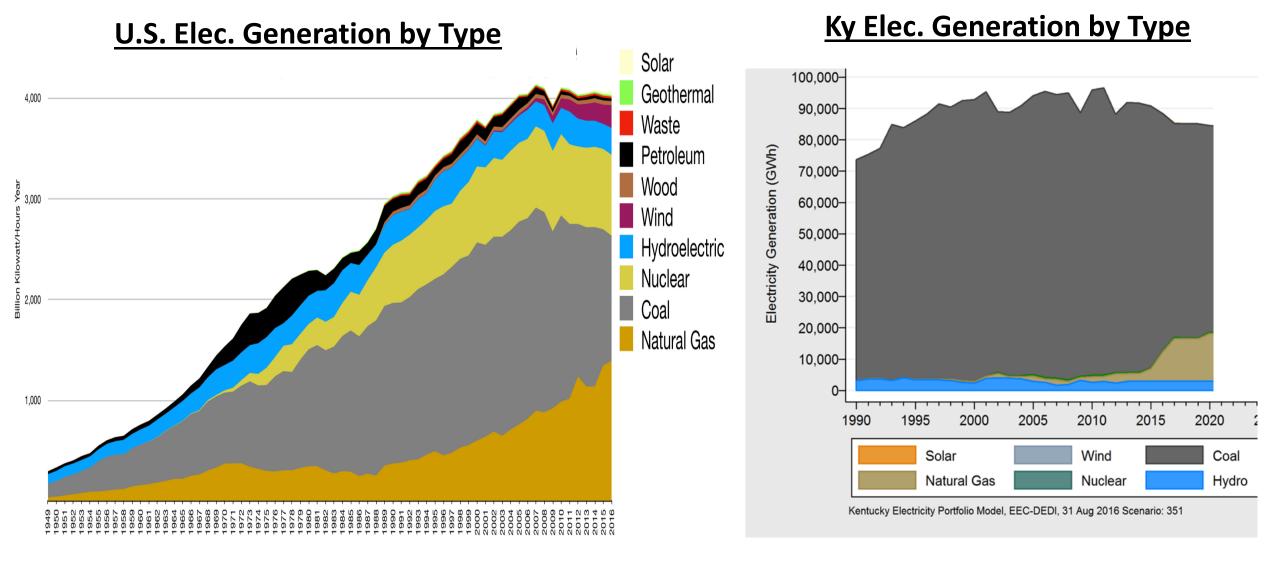

## **Electricity Generation U.S. vs. Ky**





## **Examples of New Renewable Generation in Central Kentucky**



LG&E/KU E.W. Brown Generating Station: 10 MW



Mother Ann Lee Hydroelectric Station: 2,040 kW



**East Kentucky Power: 8.5 MWs** 



BMU Solar Lease: ~ 60 kW



**Geenex (In Development): 100 – 200 MWs** 

## **End Use Saving Opportunities**

## The 3 Keys to Energy Savings

- 1. Conservation
- 2. Energy Efficiency
- 3. Renewable Energy



Return on Investment (ROI)



<sup>\*</sup>Savings go to the bottom line







| Expenditure<br>Type | Capital<br>Investment                            | No Cost/<br>Low Cost                                            | Utility Bills/<br>Demand Charge                                        |   | Additional<br>Expenses