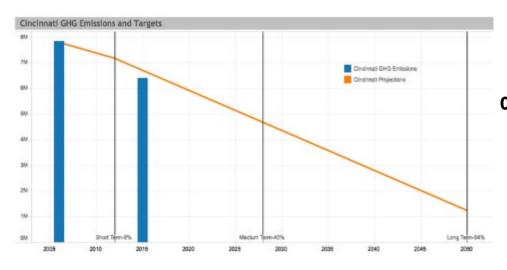

#### Cincinnati Carbon Profile

# 7.6M

metric tons of carbon emitted in Cincinnati in 2015

#### Cincinnati Carbon Emissions

**Reduction in Community Carbon Emissions since 2006** 

**Reduction in Govt. Carbon Emissions since 2006** 

GreenCincinnatiPlan.org

@olliekroner | oliver.kroner@Cincinnati-oh.gov