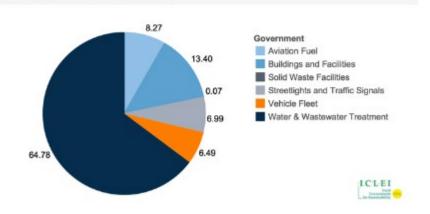

#### Cincinnati Carbon Profile

# 7.6M

metric tons of carbon emitted in Cincinnati in 2015