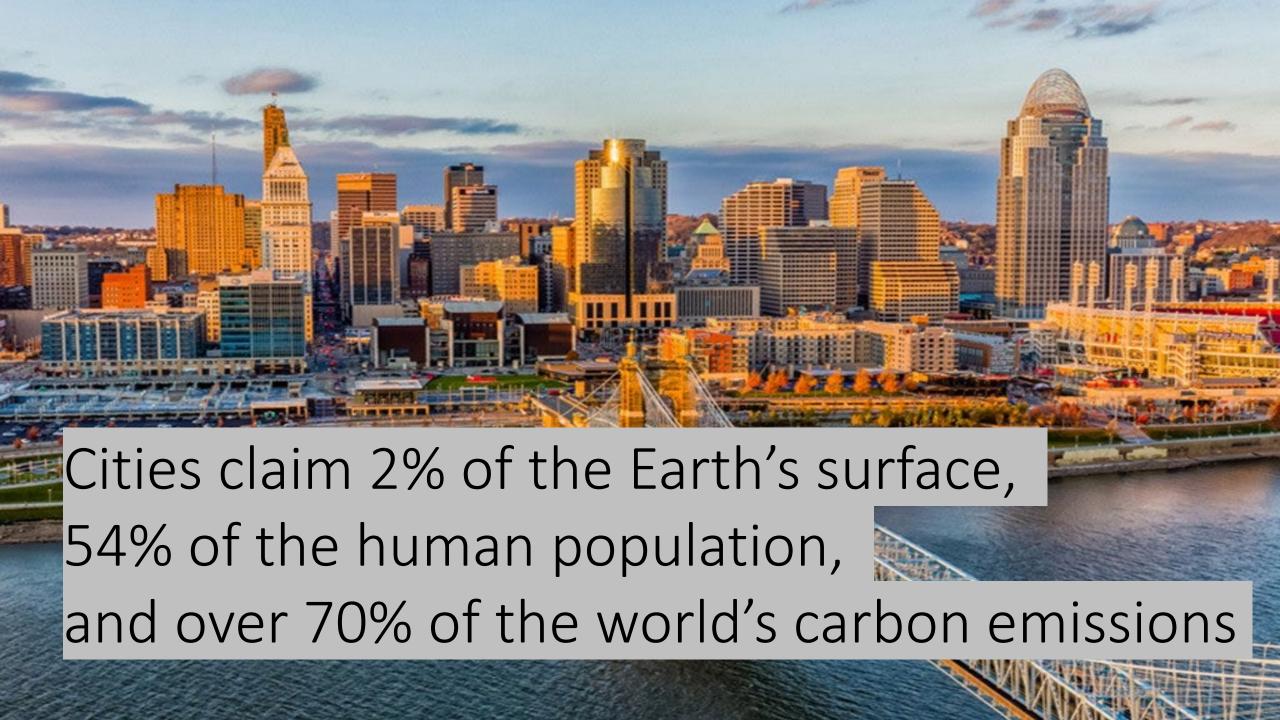

#### Cincinnati Carbon Profile

# 7.6M

metric tons of carbon emitted in Cincinnati in 2015