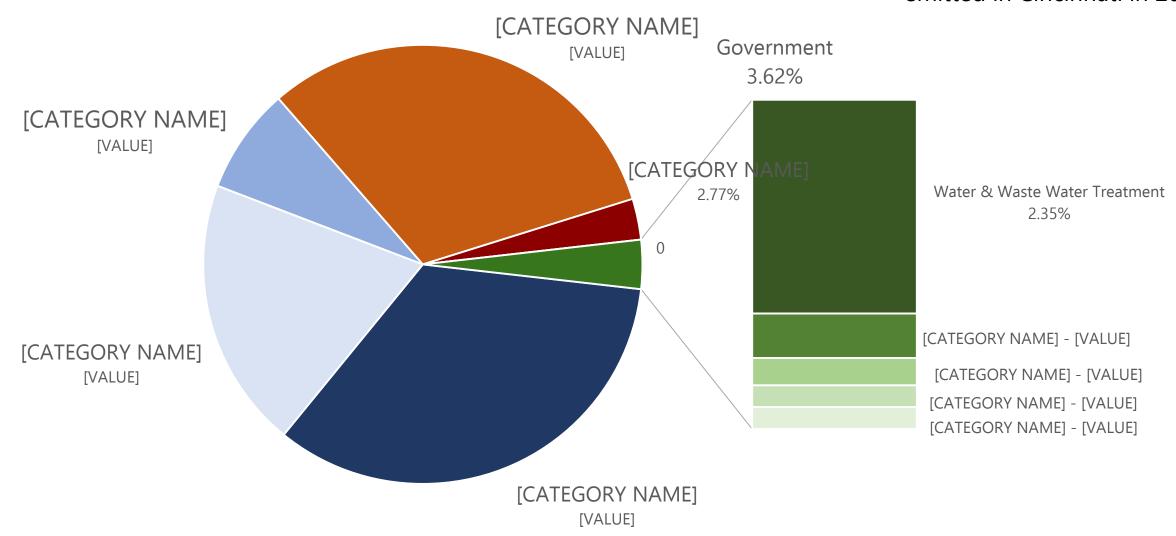

#### Cincinnati Carbon Profile

# 7.6M

metric tons of carbon emitted in Cincinnati in 2015