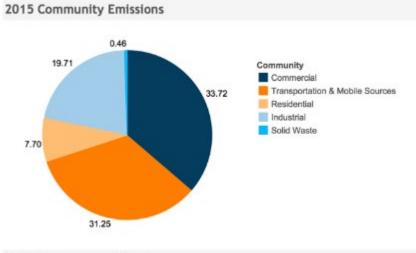

#### Cincinnati Carbon Profile

# 7.6M

metric tons of carbon emitted in Cincinnati in 2015