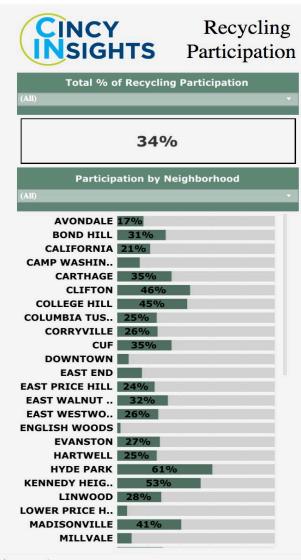

### RECYCLING: Improving with RFID Technology

- Net Zero creates as much energy as it consumes
- LEED Platinum
- Solar + Geothermal