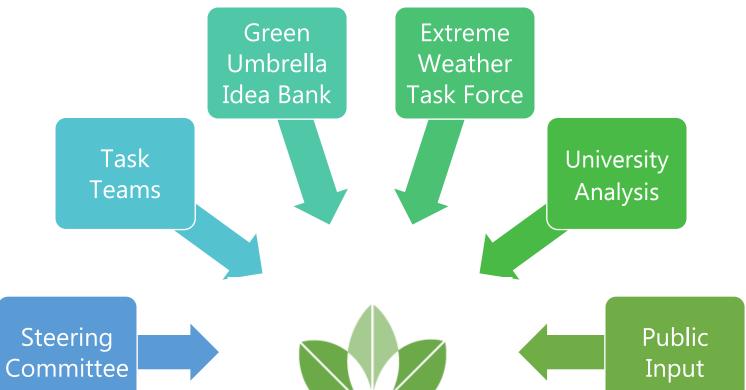

Greening Cincinnati:
Building a sustainable, equitable, resilient city.









#### CLIMATE CHANGE IN CINCINNATI

**HEAT** 



**PESTS** 



**HEALTH** 



**STORMS** 



**LANDSLIDES** 



**SEWER BACKUPS** 















## **PROCESS**





BUILDING A SUSTAINABLE AND EQUITABLE CITY











#### Cincinnati Carbon Profile

# 7.6M

metric tons of carbon emitted in Cincinnati in 2015



### RECYCLING: Improving with RFID Technology













- Net Zero creates as much energy as it consumes
- LEED Platinum
- Solar + Geothermal







## 100% Green Energy for the City

- 100% Renewable Energy for the City
- Energy Aggregation Program Green energy delivered to ~80,000 homes and biz
- ~10% savings from conventional utility rate



#### **RESILIENCE: Smart Sewers - SCADA**





# 2018 GREEN CINCINNATI PLAN



**BUILT ENVIRONMENT** 



**EDUCATION & OUTREACH** 



**ENERGY** 



**FOOD** 



NATURAL SYSTEMS



**RESILIENCE** 



**TRANSPORTATION** 



**WASTE** 

80 Strategies to reduce carbon emissions 80% by 2050



#### Ci