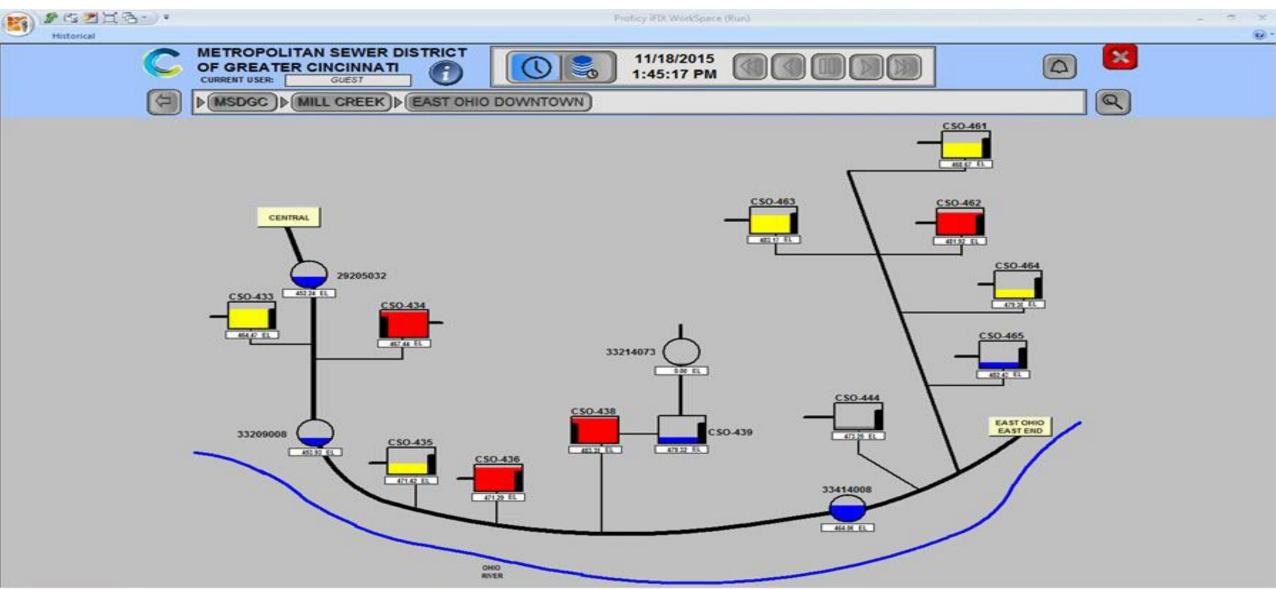

Greening Cincinnati:
Building a sustainable, equitable, resilient city.









#### CLIMATE CHANGE IN CINCINNATI

**HEAT** 



**PESTS** 



**HEALTH** 



**STORMS** 



**LANDSLIDES** 



**SEWER BACKUPS** 















## **PROCESS**





BUILDING A SUSTAINABLE AND EQUITABLE CITY











#### Cincinnati Carbon Profile

# 7.6M

metric tons of carbon emitted in Cincinnati in 2015



### RECYCLING: Improving with RFID Technology













- Net Zero creates as much energy as it consumes
- LEED Platinum
- Solar + Geothermal







## 100% Green Energy for the City

- 100% Renewable Energy for the City
- Energy Aggregation Program Green energy delivered to ~80,000 homes and biz
- ~10% savings from conventional utility rate



#### **RESILIENCE: Smart Sewers - SCADA**





# 2018 GREEN CINCINNATI PLAN



**BUILT ENVIRONMENT** 



**EDUCATION & OUTREACH** 



**ENERGY** 



**FOOD** 



NATURAL SYSTEMS



**RESILIENCE** 



**TRANSPORTATION** 



**WASTE** 

80 Strategies to reduce carbon emissions 80% by 2050



#### Cincinnati Carbon Emissions







**Reduction in Community Carbon Emissions since 2006** 

**Reduction in Govt. Carbon Emissions since 2006** 



















GreenCincinnatiPlan.org

@olliekroner | oliver.kroner@Cincinnati-oh.gov





# "The greatest threat to our planet is the belief that someone else will save it."

-Robert Swan