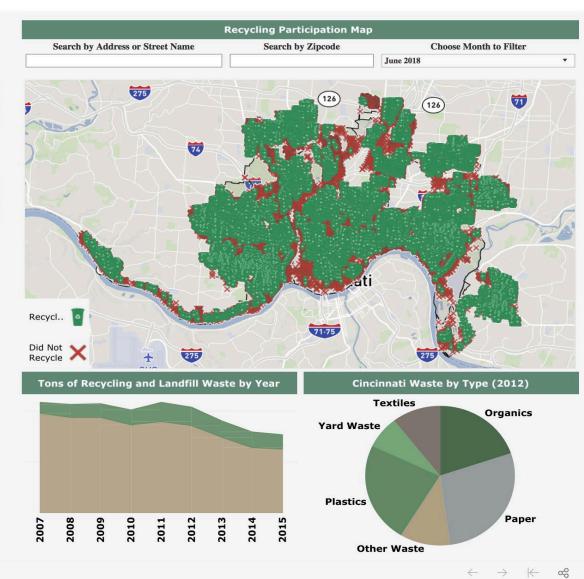

### RECYCLING: Improving with RFID Technology

- Net Zero creates as much energy as it consumes
- LEED Platinum
- Solar + Geothermal