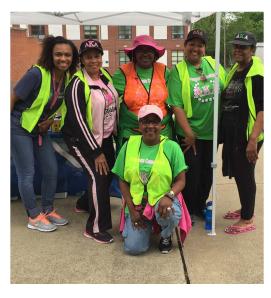

### THE EVENT AT A GLANCE

is a one-day community-led litter clean up in participating cities and towns throughout Central Kentucky. Main Street Clean Sweep is held Saturday to Saturday the week of Earth Day. When community members gather to pick up and dispose of litter in their communities. This event is widely attended, encourages community engagement, and beautifies downtown areas, parks, and neighborhoods, which boosts support for local businesses.

## **BECOME AN EVENT SPONSOR**

Main Street Clean Sweep (MSCS) is our largest, longest running annual service event at Bluegrass Greensource. Each year, over 800 volunteers pick up 8,000+ pounds of litter throughout our 20 county service region of Central Kentucky. With community partner retention percentages in the high nineties, sponsoring MSCS is a great way to initiate or expand your presence in these communities year after year.