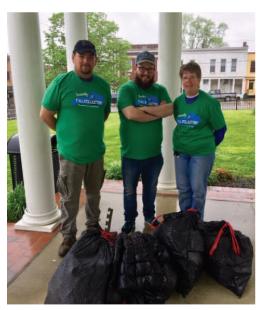

### THE EVENT AT A GLANCE

is a one-day community-led litter clean up in participating cities and towns throughout Central Kentucky. Main Street Clean Sweep is held Saturday to Saturday the week of Earth Day. When community members gather to pick up and dispose of litter in their communities. This event is widely attended, encourages community engagement, and beautifies downtown areas, parks, and neighborhoods, which boosts support for local businesses.

## **BECOME AN EVENT SPONSOR**

Main Street Clean Sweep (MSCS) is our largest, longest running annual service event at Bluegrass Greensource. Each year, over 800 volunteers pick up 8,000+ pounds of litter throughout our 20 county service region of Central Kentucky. With community partner retention percentages in the high nineties, sponsoring MSCS is a great way to initiate or expand your presence in these communities year after year.