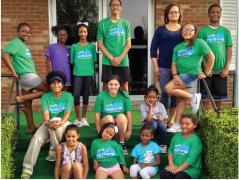

Main Street Clean Sweep

### THE EVENT AT A GLANCE

is a one-day community-led litter clean up in participating cities and towns throughout Central Kentucky. Main Street Clean Sweep is held Saturday to Saturday the week of Earth Day. When community members gather to pick up and dispose of litter in their communities. This event is widely attended, encourages community engagement, and beautifies downtown areas, parks, and neighborhoods, which boosts support for local businesses.

## **BECOME AN EVENT SPONSOR**

Main Street Clean Sweep (MSCS) is our largest, longest running annual service event at Bluegrass Greensource. Each year, over 800 volunteers pick up 8,000+ pounds of litter throughout our 20 county service region of Central Kentucky. With community partner retention percentages in the high nineties, sponsoring MSCS is a great way to initiate or expand your presence in these communities year after year.