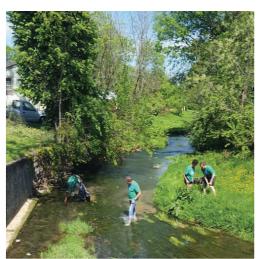

### THE EVENT AT A GLANCE

is a one-day community-led litter clean up in participating cities and towns throughout Central Kentucky. Main Street Clean Sweep is held Saturday to Saturday the week of Earth Day. When community members gather to pick up and dispose of litter in their communities. This event is widely attended, encourages community engagement, and beautifies downtown areas, parks, and neighborhoods, which boosts support for local businesses.

## **BECOME AN EVENT SPONSOR**

Main Street Clean Sweep (MSCS) is our largest, longest running annual service event at Bluegrass Greensource. Each year, over 800 volunteers pick up 8,000+ pounds of litter throughout our 20 county service region of Central Kentucky. With community partner retention percentages in the high nineties, sponsoring MSCS is a great way to initiate or expand your presence in these communities year after year.