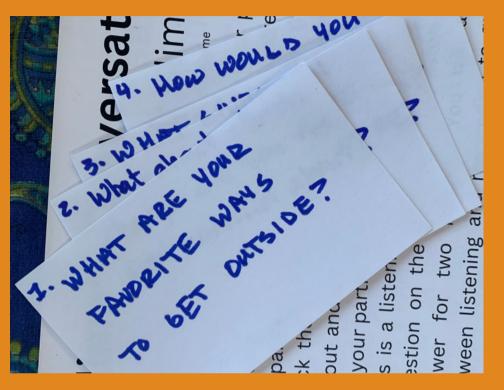

#### **Card Game**

# Using the Tools...

Do you have a memory of a favorite tree? Where is the place in the world that most feels like home to you?

1

#### What do you like most about your neighborhood?

# Using the Tools...

2

What about climate change are you most worried about?

2

When asked how you feel about climate change, do you answer truthfully?

#### What loss have you felt from climate change?

# To Reflect

What leads you to feel energized to work on climate change? l want to live in a world where... [fill in the blank, and elaborate]